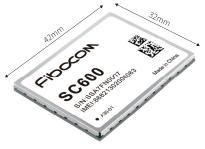

#### **Product Features**

- Dimensions: 42 x 32 x 2.3mm
- Package: LGA 262 pin
- •Weight: 11g
- •CPU: Intel Atom 64-bit Dual Core Processor 1.0GHz