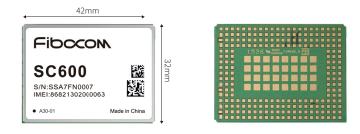

#### **Product Features**

- Dimensions: 42 x 32 x 2.3mm
- Package: LGA 262 pin
- •Weight: 11g
- •CPU: Intel Atom 64-bit Dual Core Processor 1.0GHz